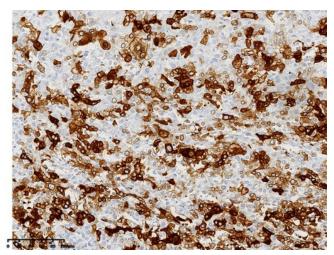

# **Product images:**

Immunohistochemical staining of paraffinembedded Carcinoma of Human liver tissue using anti-HBcAg mouse monoclonal antibody. (Without high-pressure hot repair, [UM800179]) (1:3000)