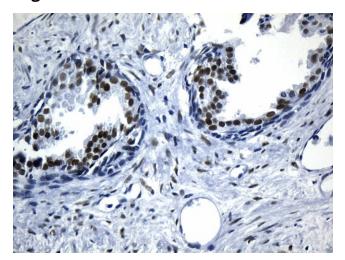

## **Product images:**

Immunohistochemical staining of paraffinembedded Human prostate tissue within the normal limits using anti-AR mouse monoclonal antibody. (Heat-induced epitope retrieval by 1mM EDTA in 10mM Tris buffer (pH8.5) at 120°C for 3min, [UM800132]) (1:100)