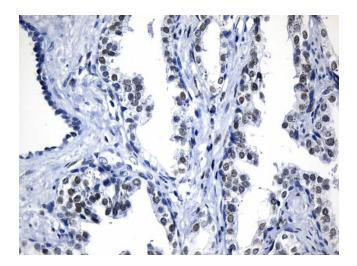

Immunohistochemical staining of paraffinembedded Carcinoma of Human prostate tissue using anti-AR mouse monoclonal antibody. (Heatinduced epitope retrieval by 1mM EDTA in 10mM Tris buffer (pH8.5) at 120°C for 3min, [UM800132]) (1:100)