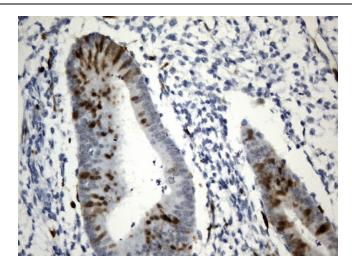

Immunohistochemical staining of paraffinembedded Human endometrium tissue within the normal limits using anti-TYMS (TS) mouse monoclonal antibody. (Heat-induced epitope retrieval by 1mM EDTA in 10mM Tris buffer (pH8.5) at 120°C for 3min, [UM800119]) (1:200)