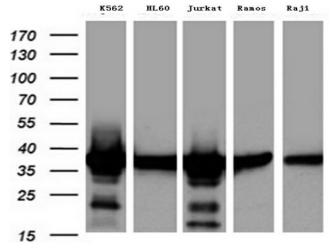

Western blot analysis of extracts (35ug) from 5 different cancer cell lines by using anti-TYMS (TS) monoclonal antibody (1:500).