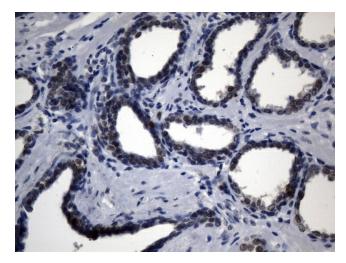

Immunohistochemical staining of paraffinembedded Human prostate tissue within the normal limits using anti-TYMS (TS) mouse monoclonal antibody. (Heat-induced epitope retrieval by 1mM EDTA in 10mM Tris buffer (pH8.5) at 120°C for 3min, [UM800119]) (1:200)