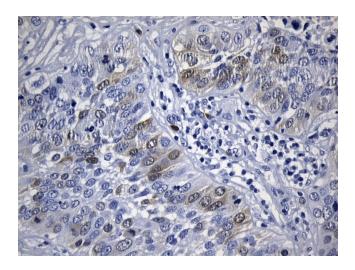

Immunohistochemical staining of paraffinembedded Carcinoma of Human lung tissue using anti-TYMS (TS) mouse monoclonal antibody. (Heat-induced epitope retrieval by 1mM EDTA in 10mM Tris buffer (pH8.5) at 120°C for 3min, [UM800119]) (1:200)