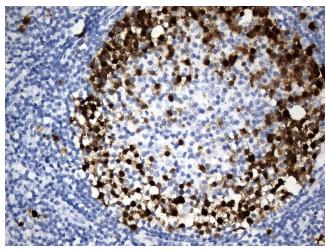

Immunohistochemical staining of paraffinembedded Human lymph node tissue within the normal limits using anti-TYMS (TS) mouse monoclonal antibody. (Heat-induced epitope retrieval by 1mM EDTA in 10mM Tris buffer (pH8.5) at 120°C for 3min, [UM800119]) (1:200)