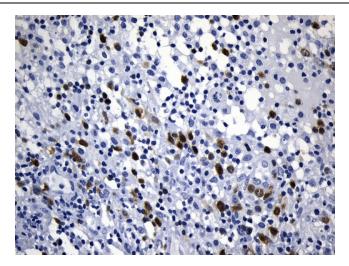

Immunohistochemical staining of paraffinembedded Carcinoma of Human bladder tissue using anti-TYMS (TS) mouse monoclonal antibody. (Heat-induced epitope retrieval by 1mM EDTA in 10mM Tris buffer (pH8.5) at 120°C for 3min, [UM800119]) (1:200)