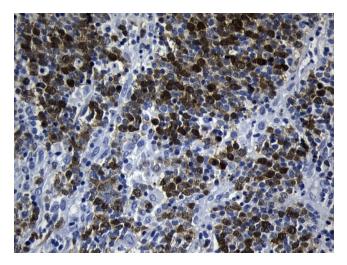

Immunohistochemical staining of paraffinembedded Human lymphoma tissue using anti-TYMS (TS) mouse monoclonal antibody. (Heat-induced epitope retrieval by 1mM EDTA in 10mM Tris buffer (pH8.5) at 120°C for 3min, [UM800119]) (1:200)