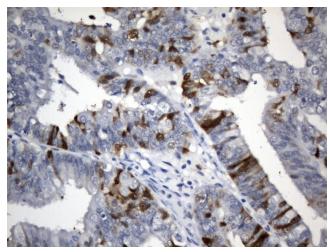

Immunohistochemical staining of paraffinembedded Adenocarcinoma of Human endometrium tissue using anti-TYMS (TS) mouse monoclonal antibody. (Heat-induced epitope retrieval by 1mM EDTA in 10mM Tris buffer (pH8.5) at 120°C for 3min, [UM800119]) (1:200)