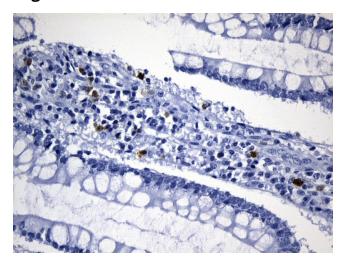

## **Product images:**

Immunohistochemical staining of paraffinembedded Human colon tissue within the normal limits using anti-TYMS (TS) mouse monoclonal antibody. (Heat-induced epitope retrieval by 1mM EDTA in 10mM Tris buffer (pH8.5) at 120°C for 3min, [UM800119]) (1:200)