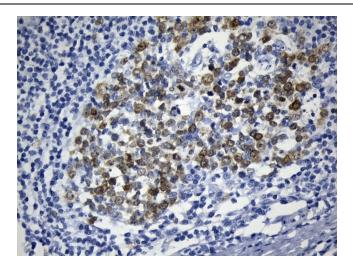

Immunohistochemical staining of paraffinembedded Human lymph node tissue within the normal limits using anti-TYMS (TS) mouse monoclonal antibody. (Heat-induced epitope retrieval by 1mM EDTA in 10mM Tris buffer (pH8.5) at 120°C for 3min, [UM800119]) (1:200)