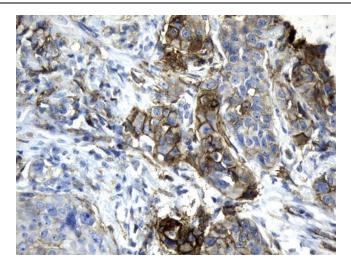

Immunohistochemical staining of paraffinembedded Carcinoma of Human liver tissue using anti-CD274 (PD-L1) mouse monoclonal antibody. (Heat-induced epitope retrieval by 1mM EDTA in 10mM Tris buffer (pH9.0) at 120°C for 2.5 min, UM800120) (1:300)

Immunohistochemical staining of paraffinembedded Carcinoma of Human lung tissue using anti-CD274 (PD-L1) mouse monoclonal antibody. (Heat-induced epitope retrieval by 1mM EDTA in 10mM Tris buffer (pH9.0) at 120°C for 2.5 min, UM800120) (1:300)

Immunohistochemical staining of paraffinembedded Carcinoma of Human Esophagus using anti-CD274 (PD-L1) mouse monoclonal antibody. (Heat-induced epitope retrieval by 1mM EDTA in 10mM Tris buffer (pH9.0) at 120°C for 2.5 min, UM800120) (1:300)