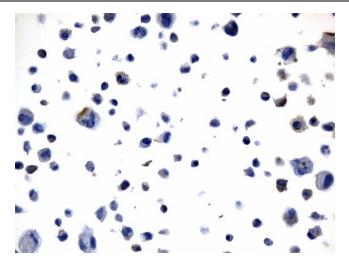

Immunohistochemical staining of paraffinembedded MCF7 (PD-L1 Negative cell line) cell pellets using anti-CD274 (PD-L1) mouse monoclonal antibody (Heat-induced epitope retrieval by 1mM EDTA in 10mM Tris buffer (pH9.0) at 120°C for 2.5 min, UM800120) (1:300)

Immunohistochemical staining of paraffinembedded NCI-H2228 cell pellets using anti-CD274 (PD-L1) mouse monoclonal antibody (Heat-induced epitope retrieval by 1mM EDTA in 10mM Tris buffer (pH9.0) at 120°C for 2.5 min, UM800120) (1:300)

Immunohistochemical staining of paraffinembedded MDA-MB-231 cell pellets using anti-CD274 (PD-L1) mouse monoclonal antibody (Heat-induced epitope retrieval by 1mM EDTA in 10mM Tris buffer (pH9.0) at 120°C for 2.5 min, UM800120) (1:300)

Immunohistochemical staining of paraffinembedded SK-MEL-28 cell pellets using anti-CD274 (PD-L1) mouse monoclonal antibody (Heat-induced epitope retrieval by 1mM EDTA in 10mM Tris buffer (pH9.0) at 120°C for 2.5 min, UM800120) (1:300)

Immunohistochemical staining of paraffinembedded LoVo (PD-L1 Negative cell line) cell pellets using anti-CD274 (PD-L1) mouse monoclonal antibody (Heat-induced epitope retrieval by 1mM EDTA in 10mM Tris buffer (pH9.0) at 120°C for 2.5 min, UM800120) (1:300)