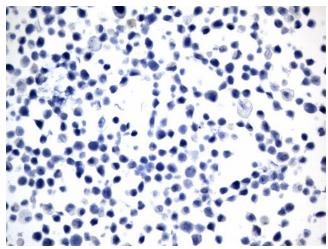

Immunohistochemical staining of paraffinembedded MCF7 (PD-L1 Negative cell line) cell pellets using anti-CD274 (PD-L1) mouse monoclonal antibody (Heat-induced epitope retrieval by 1mM EDTA in 10mM Tris buffer (pH9.0) at 120°C for 2.5 min, UM800120) (1:300)

Immunohistochemical staining of paraffinembedded LoVo (PD-L1 Negative cell line) cell pellets using anti-CD274 (PD-L1) mouse monoclonal antibody (Heat-induced epitope retrieval by 1mM EDTA in 10mM Tris buffer (pH9.0) at 120°C for 2.5 min, UM800120) (1:300)