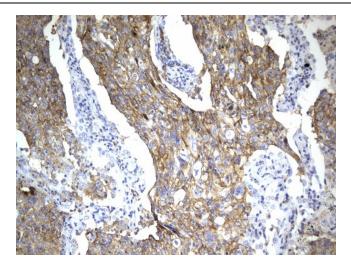

Immunohistochemical staining of paraffinembedded Carcinoma of Human lung tissue using anti-CD274 (PD-L1) mouse monoclonal antibody. (Heat-induced epitope retrieval by 1mM EDTA in 10mM Tris buffer (pH9.0) at 120°C for 2.5 min, UM800120) (1:300)