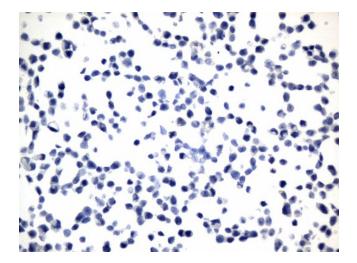

Immunohistochemical staining of paraffinembedded MCF7 (PD-L1 Negative cell line) cell pellets using anti-CD274 (PD-L1) mouse monoclonal antibody (Heat-induced epitope retrieval by 1mM EDTA in 10mM Tris buffer (pH9.0) at 120°C for 2.5 min, UM800120) (1:300)

Immunohistochemical staining of paraffinembedded NCI-H2228 cell pellets using anti-CD274 (PD-L1) mouse monoclonal antibody (Heat-induced epitope retrieval by 1mM EDTA in 10mM Tris buffer (pH9.0) at 120°C for 2.5 min, UM800120) (1:300)

Immunohistochemical staining of paraffinembedded MDA-MB-231 cell pellets using anti-CD274 (PD-L1) mouse monoclonal antibody (Heat-induced epitope retrieval by 1mM EDTA in 10mM Tris buffer (pH9.0) at 120°C for 2.5 min, UM800120) (1:300)

Immunohistochemical staining of paraffinembedded SK-MEL-28 cell pellets using anti-CD274 (PD-L1) mouse monoclonal antibody (Heat-induced epitope retrieval by 1mM EDTA in 10mM Tris buffer (pH9.0) at 120°C for 2.5 min, UM800120) (1:300)

Immunohistochemical staining of paraffinembedded LoVo (PD-L1 Negative cell line) cell pellets using anti-CD274 (PD-L1) mouse monoclonal antibody (Heat-induced epitope retrieval by 1mM EDTA in 10mM Tris buffer (pH9.0) at 120°C for 2.5 min, UM800120) (1:300)