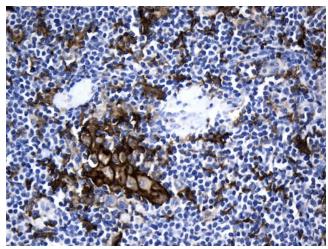

Immunohistochemical staining of paraffinembedded Human lymphoma tissue using anti-CD274 (PD-L1) mouse monoclonal antibody. (Heat-induced epitope retrieval by 1mM EDTA in 10mM Tris buffer (pH9.0) at 120°C for 2.5 min, UM800120) (1:300)