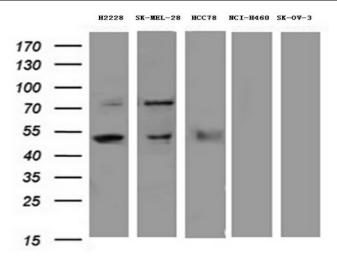

Western blot analysis of extracts (35ug) from 5 different cancer cell lines by using anti-CD274 monoclonal antibody (1:500).