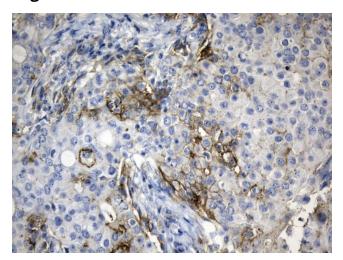

## **Product images:**

Immunohistochemical staining of paraffinembedded Adenocarcinoma of Human breast tissue tissue using anti-CD274 (PD-L1) mouse monoclonal antibody. (Heat-induced epitope retrieval by 1mM EDTA in 10mM Tris buffer (pH9.0) at 120°C for 2.5 min, UM800120) (1:300)