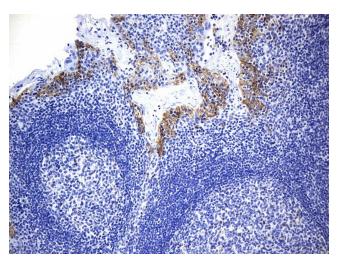

Immunohistochemical staining of paraffinembedded Human tonsil within the normal limits using anti-CD274 (PD-L1) mouse monoclonal antibody. (Heat-induced epitope retrieval by 1mM EDTA in 10mM Tris buffer (pH9.0) at 120°C for 2.5 min, UM800120) (1:300)