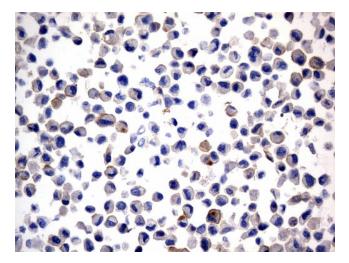

Immunohistochemical staining of paraffinembedded NCI-H2228 cell pellets using anti-CD274 (PD-L1) mouse monoclonal antibody (Heat-induced epitope retrieval by 1mM EDTA in 10mM Tris buffer (pH9.0) at 120°C for 2.5 min, UM800120) (1:300)

Immunohistochemical staining of paraffinembedded MDA-MB-231 cell pellets using anti-CD274 (PD-L1) mouse monoclonal antibody (Heat-induced epitope retrieval by 1mM EDTA in 10mM Tris buffer (pH9.0) at 120°C for 2.5 min, UM800120) (1:300)

Immunohistochemical staining of paraffinembedded SK-MEL-28 cell pellets using anti-CD274 (PD-L1) mouse monoclonal antibody (Heat-induced epitope retrieval by 1mM EDTA in 10mM Tris buffer (pH9.0) at 120°C for 2.5 min, UM800120) (1:300)