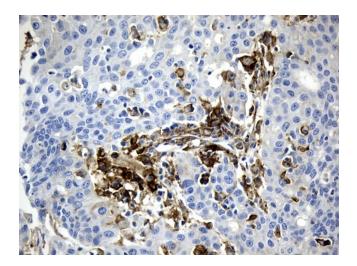

Immunohistochemical staining of paraffinembedded Carcinoma of Human liver tissue using anti-CD274 (PD-L1) mouse monoclonal antibody. (Heat-induced epitope retrieval by 1mM EDTA in 10mM Tris buffer (pH9.0) at 120°C for 2.5 min, UM800120) (1:300)