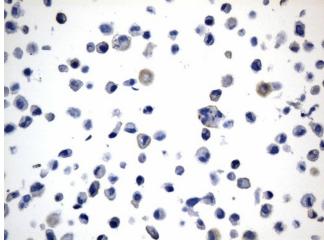

Immunohistochemical staining of paraffinembedded MCF7 (PD-L1 Negative cell line) cell pellets using anti-CD274 (PD-L1) mouse monoclonal antibody (Heat-induced epitope retrieval by 1mM EDTA in 10mM Tris buffer (pH9.0) at 120°C for 2.5 min, UM800120) (1:300)

Immunohistochemical staining of paraffinembedded NCI-H2228 cell pellets using anti-CD274 (PD-L1) mouse monoclonal antibody (Heat-induced epitope retrieval by 1mM EDTA in 10mM Tris buffer (pH9.0) at 120°C for 2.5 min, UM800120) (1:300)

Immunohistochemical staining of paraffinembedded MDA-MB-231 cell pellets using anti-CD274 (PD-L1) mouse monoclonal antibody (Heat-induced epitope retrieval by 1mM EDTA in 10mM Tris buffer (pH9.0) at 120°C for 2.5 min, UM800120) (1:300)

Immunohistochemical staining of paraffinembedded SK-MEL-28 cell pellets using anti-CD274 (PD-L1) mouse monoclonal antibody (Heat-induced epitope retrieval by 1mM EDTA in 10mM Tris buffer (pH9.0) at 120°C for 2.5 min, UM800120) (1:300)

Immunohistochemical staining of paraffinembedded LoVo (PD-L1 Negative cell line) cell pellets using anti-CD274 (PD-L1) mouse monoclonal antibody (Heat-induced epitope retrieval by 1mM EDTA in 10mM Tris buffer (pH9.0) at 120°C for 2.5 min, UM800120) (1:300)