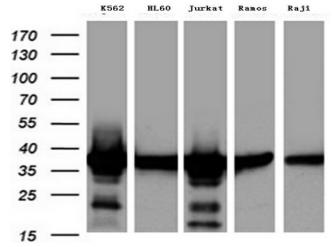

Western blot analysis of extracts (35ug) from 5 different cancer cell lines by using anti-TYMS (TS) monoclonal antibody (1:500).