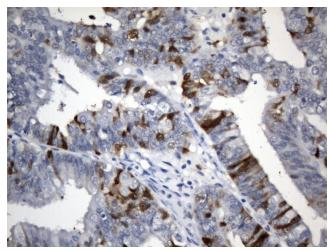

Immunohistochemical staining of paraffinembedded Adenocarcinoma of Human endometrium tissue using anti-TYMS (TS) mouse monoclonal antibody. (Heat-induced epitope retrieval by 1mM EDTA in 10mM Tris buffer (pH8.5) at 120°C for 3min, UM800119) (1:200)