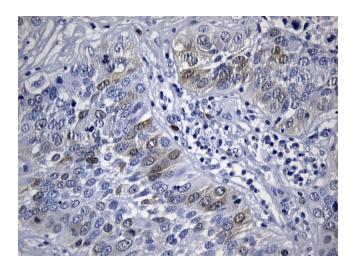

Immunohistochemical staining of paraffinembedded Human endometrium tissue within the normal limits using anti-TYMS (TS) mouse monoclonal antibody. (Heat-induced epitope retrieval by 1mM EDTA in 10mM Tris buffer (pH8.5) at 120°C for 3min, UM800119) (1:200)