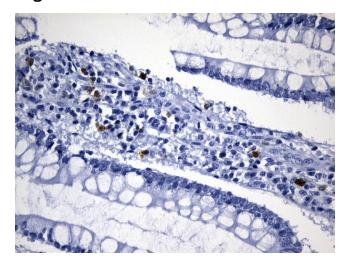

## **Product images:**

Immunohistochemical staining of paraffinembedded Human colon tissue within the normal limits using anti-TYMS (TS) mouse monoclonal antibody. (Heat-induced epitope retrieval by 1mM EDTA in 10mM Tris buffer (pH8.5) at 120°C for 3min, UM800119) (1:200)