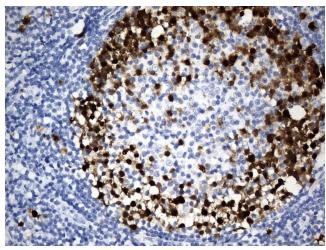

Immunohistochemical staining of paraffinembedded Human lymph node tissue within the normal limits using anti-TYMS (TS) mouse monoclonal antibody. (Heat-induced epitope retrieval by 1mM EDTA in 10mM Tris buffer (pH8.5) at 120°C for 3min, UM800119) (1:200)