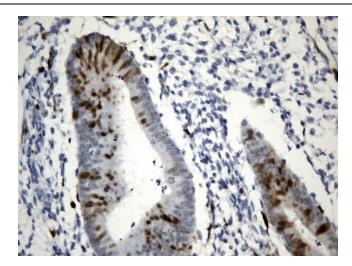

Immunohistochemical staining of paraffinembedded Carcinoma of Human lung tissue using anti-TYMS (TS) mouse monoclonal antibody. (Heat-induced epitope retrieval by 1mM EDTA in 10mM Tris buffer (pH8.5) at 120°C for 3min, UM800119) (1:200)