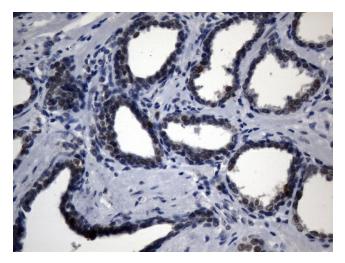

Immunohistochemical staining of paraffinembedded Human prostate tissue within the normal limits using anti-TYMS (TS) mouse monoclonal antibody. (Heat-induced epitope retrieval by 1mM EDTA in 10mM Tris buffer (pH8.5) at 120°C for 3min, UM800119) (1:200)