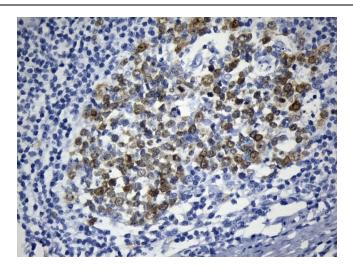

Immunohistochemical staining of paraffinembedded Human lymph node tissue within the normal limits using anti-TYMS (TS) mouse monoclonal antibody. (Heat-induced epitope retrieval by 1mM EDTA in 10mM Tris buffer (pH8.5) at 120°C for 3min, UM800119) (1:200)