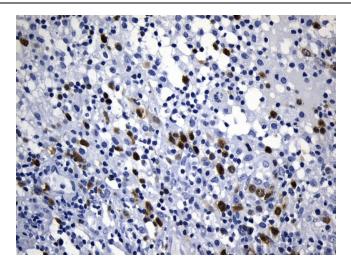

Immunohistochemical staining of paraffinembedded Carcinoma of Human bladder tissue using anti-TYMS (TS) mouse monoclonal antibody. (Heat-induced epitope retrieval by 1mM EDTA in 10mM Tris buffer (pH8.5) at 120°C for 3min, UM800119) (1:200)