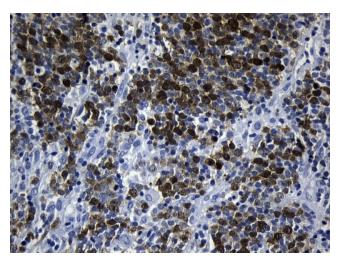

Immunohistochemical staining of paraffinembedded Human lymphoma tissue using anti-TYMS (TS) mouse monoclonal antibody. (Heat-induced epitope retrieval by 1mM EDTA in 10mM Tris buffer (pH8.5) at 120°C for 3min, UM800119) (1:200)