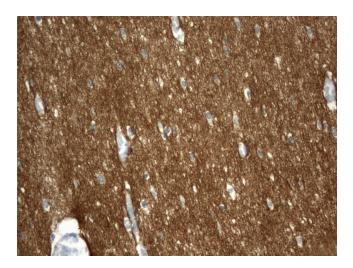

Immunohistochemical staining of paraffinembedded Human embryonic brain cortex tissue using anti-SYT4 mouse monoclonal antibody. ([UM500103], heat-induced epitope retrieval by 1mM EDTA in 10mM Tris, pH8.0, 120°C for 3min)