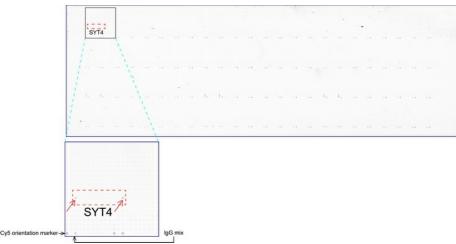

OriGene overexpression protein microarray chip was immunostained with UltraMAB anti-SYT4 mouse monoclonal antibody ([UM500103]). The positive reactive proteins are highlighted with two red arrows in the enlarged subarray. All the positive controls spotted in this subarray are also labeled for clarification.