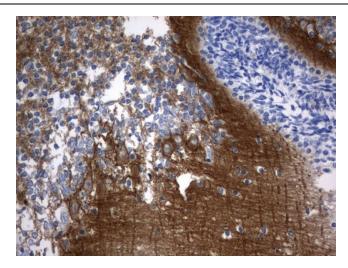

Immunohistochemical staining of paraffinembedded Human embryonic cerebellum using anti-SYT4 mouse monoclonal antibody. ([UM500103], heat-induced epitope retrieval by 1mM EDTA in 10mM Tris, pH8.0, 120°C for 3min)