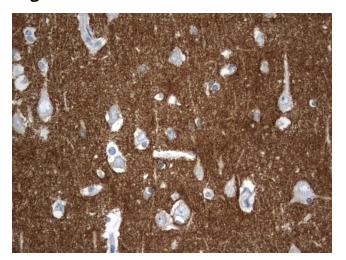

## **Product images:**

Immunohistochemical staining of paraffinembedded Human adult brain tissue using anti-SYT4 mouse monoclonal antibody. ([UM500103], heat-induced epitope retrieval by 1mM EDTA in 10mM Tris, pH8.0, 120°C for 3min)