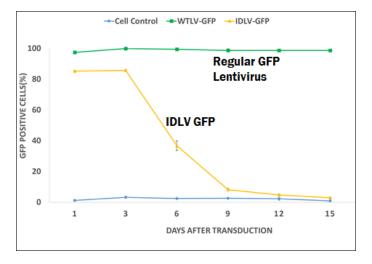

## **Product images:**

GFP lentivirus transduced HEK293 cells, normal lentivirus (WT) or integration-deficient (IDLV). GFP positive cells were measured with FACS sorting.

This product is to be used for laboratory only. Not for diagnostic or therapeutic use. ©2022 OriGene Technologies, Inc., 9620 Medical Center Drive, Ste 200, Rockville, MD 20850, US