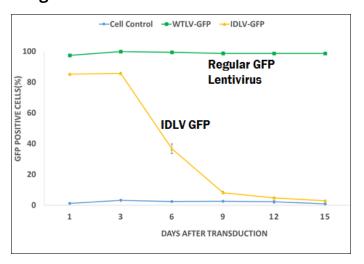

# **Product images:**

GFP lentivirus transduced HEK293 cells, normal lentivirus (WT) or integration-deficient (IDLV). GFP positive cells were measured with FACS sorting.