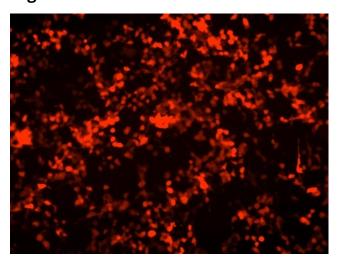

## **Product images:**

mCherry image (10x). High mCherry expression levels and high transduction efficiency were observed. (Criteria: >50% RFP+ in HEK293T cells; Result: >80% RFP+, Pass)