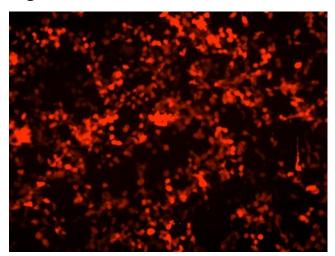

## **Product images:**

mCherry image (10x). High mCherry expression levels and high transduction efficiency were observed. (Criteria: >50% RFP+ in HEK293T cells; Result: >80% RFP+, Pass)

OriGene Technologies, Inc. 9620 Medical Center Drive, Ste 200