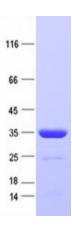

TYMAKKPVQL PGAYKTDIKL DITSHNEDYT IVEQYERAEG RHSTGA

Tag: N-His

**Predicted MW:** 25.5 kDa

**Concentration:** >0.05 μg/μL as determined by microplate BCA method

**Purity:** > 80% as determined by SDS-PAGE and Coomassie blue staining