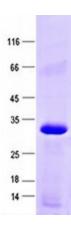

Tag: N-His

**Predicted MW:** 26.7 kDa

**Concentration:** >0.05 μg/μL as determined by microplate BCA method

**Purity:** > 80% as determined by SDS-PAGE and Coomassie blue staining

**Buffer:** 50 mM Tris-HCl, pH 8.0, 8 M urea