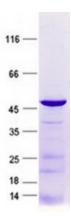

Tag: N-GST and C-His

**Predicted MW:** 52.4 kDa

Concentration:  $>0.05 \mu g/\mu L$  as determined by microplate BCA method

Purity: > 80% as determined by SDS-PAGE and Coomassie blue staining

Buffer: 25 mM Tris-HCl, pH 8.0, 150 mM NaCl, 1% sarkosyl, 10% glycerol