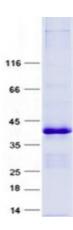

## C10orf85 (NM\_001012711) Human Recombinant Protein

**Product data:** 

**Product Type:** Recombinant Proteins

**Description:** Purified recombinant protein of human chromosome 10 open reading frame 85 (C10orf85),

full length, with N-terminal GST and C-terminal His tag, expressed in E. coli, 50ug

Species: Human
Expression Host: E. coli

Expression cDNA Clone

or AA Sequence:

A DNA sequence encoding human full-length C10orf85

Tag: N-GST and C-His

**Predicted MW:** 41.7 kDa

**Concentration:** >0.05 μg/μL as determined by microplate BCA method

**Purity:** > 80% as determined by SDS-PAGE and Coomassie blue staining

**Buffer:** 50 mM Tris-HCl, pH 8.0, 8 M urea

## **Product images:**