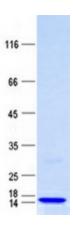

**Purity:** > 80% as determined by SDS-PAGE and Coomassie blue staining

**Buffer:** 50 mM Tris-HCl, pH 8.0, 8 M urea

**Note:** For testing in cell culture applications, please filter before use. Note that you may experience