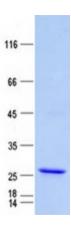

**Purity:** > 80% as determined by SDS-PAGE and Coomassie blue staining

**Buffer:** 50 mM Tris-HCl, pH 8.0, 8 M urea

**Note:** For testing in cell culture applications, please filter before use. Note that you may experience

# **Product images:**