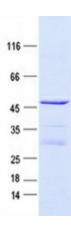

Species: Human
Expression Host: E. coli

Expression cDNA Clone

or AA Sequence:

A DNA sequence encoding human full-length C17orf102

Tag: N-GST and C-His

Predicted MW: 45.6 kDa

Concentration:  $>0.05 \mu g/\mu L$  as determined by microplate BCA method

Purity: > 80% as determined by SDS-PAGE and Coomassie blue staining

Buffer: 25 mM Tris-HCl, pH 8.0, 150 mM NaCl, 1% sarkosyl, 10% glycerol

**Note:** For testing in cell culture applications, please filter before use. Note that you may experience