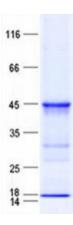

Concentration:  $>0.05 \mu g/\mu L$  as determined by microplate BCA method

Purity: > 80% as determined by SDS-PAGE and Coomassie blue staining

Buffer: 25 mM Tris-HCl, pH 8.0, 150 mM NaCl, 1% sarkosyl, 10% glycerol

## **Product images:**