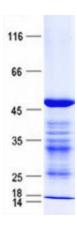

**Purity:** > 80% as determined by SDS-PAGE and Coomassie blue staining

**Buffer:** 50 mM Tris-HCl, pH 8.0, 8 M urea

**Note:** For testing in cell culture applications, please filter before use. Note that you may experience