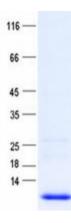

**Concentration:** >0.05 μg/μL as determined by microplate BCA method

Purity: > 80% as determined by SDS-PAGE and Coomassie blue staining

Buffer: 25 mM Tris-HCl, pH 8.0, 150 mM NaCl, 1% sarkosyl, 10% glycerol

## **Product images:**