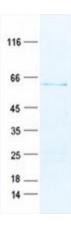

**Predicted MW:** 59.9 kDa

**Concentration:** >0.05 μg/μL as determined by microplate BCA method

Purity: > 80% as determined by SDS-PAGE and Coomassie blue staining

Buffer: 25 mM Tris-HCl, pH 8.0, 150 mM NaCl, 1% sarkosyl, 10% glycerol

## **Product images:**