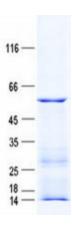

**Concentration:** >0.05 μg/μL as determined by microplate BCA method

**Purity:** > 80% as determined by SDS-PAGE and Coomassie blue staining

**Buffer:** 50 mM Tris-HCl, pH 8.0, 8 M urea

**Note:** For testing in cell culture applications, please filter before use. Note that you may experience

## **Product images:**