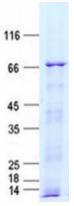

#### **Product Type: Recombinant Proteins Description:** Purified recombinant protein of Human eukaryotic elongation factor, selenocysteine-tRNAspecific (EEFSEC), full length, with N-terminal HIS tag, expressed in E. coli, 50ug Species: Human **Expression Host:** E. coli **Expression cDNA Clone** A DNA sequence encoding human full-length EEFSEC or AA Sequence: N-His Tag: Predicted MW: 65.1 kDa **Concentration:** >0.05 µg/µL as determined by microplate BCA method > 80% as determined by SDS-PAGE and Coomassie blue staining **Purity: Buffer:** 50 mM Tris-HCl, pH 8.0, 8 M urea For testing in cell culture applications, please filter before use. Note that you may experience Note: some loss of protein during the filtration process. Store at -80°C. Storage: Stability: Stable for 12 months from the date of receipt of the product under proper storage and handling conditions. Avoid repeated freeze-thaw cycles. RefSeq: NP 068756 Locus ID: 60678 **UniProt ID:** P57772 2239 **RefSeq Size: Cytogenetics:** 3q21.3 **RefSeq ORF:** 1788 Synonyms: EFSEC; SELB Summary: Translation factor necessary for the incorporation of selenocysteine into proteins. It probably replaces EF-Tu for the insertion of selenocysteine directed by the UGA codon. SelB binds GTP and GDP.[UniProtKB/Swiss-Prot Function]

## **Product images:**

This product is to be used for laboratory only. Not for diagnostic or therapeutic use. ©2025 OriGene Technologies, Inc., 9620 Medical Center Drive, Ste 200, Rockville, MD 20850, US