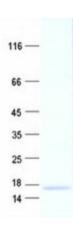

length, with N-terminal HIS tag, expressed in E. coli, 50ug

Species: Human
Expression Host: E. coli

Expression cDNA Clone

or AA Sequence:

A DNA sequence encoding human full-length ADAMTSL1

Tag: N-His

**Predicted MW:** 15.6 kDa

Concentration:  $>0.05 \mu g/\mu L$  as determined by microplate BCA method

Purity: > 80% as determined by SDS-PAGE and Coomassie blue staining

Buffer: 25 mM Tris-HCl, pH 8.0, 150 mM NaCl, 1% sarkosyl, 10% glycerol