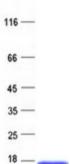

## MGC16703 (NM\_145042) Human Recombinant Protein

**Product data:** 

**Product Type:** Recombinant Proteins

**Description:** Purified recombinant protein of Human alpha tubulin-like (MGC16703), full length, with N-

terminal HIS tag, expressed in E.coli, 50ug

Species: Human Expression Host: E. coli

Expression cDNA Clone

or AA Sequence:

A DNA sequence encoding human full-length MGC16703

Tag: N-His

Predicted MW: 17.1 kDa

**Concentration:** >0.05 μg/μL as determined by microplate BCA method

Purity: > 80% as determined by SDS-PAGE and Coomassie blue staining

Buffer: 25 mM Tris-HCl, pH 8.0, 150 mM NaCl, 1% sarkosyl, 10% glycerol

## **Product images:**