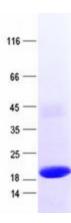

**Predicted MW:** 15.7 kDa

**Concentration:** >0.05 μg/μL as determined by microplate BCA method

Purity: > 80% as determined by SDS-PAGE and Coomassie blue staining

Buffer: 25 mM Tris-HCl, pH 8.0, 150 mM NaCl, 1% sarkosyl, 10% glycerol