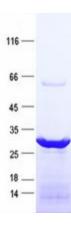

Tag: N-His

Predicted MW: 28.3 kDa

Concentration:  $>0.05 \mu g/\mu L$  as determined by microplate BCA method

Purity: > 80% as determined by SDS-PAGE and Coomassie blue staining

Buffer: 25 mM Tris-HCl, pH 8.0, 150 mM NaCl, 1% sarkosyl, 10% glycerol

## **Product images:**