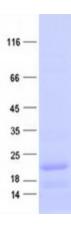

Concentration:  $>0.05 \mu g/\mu L$  as determined by microplate BCA method

Purity: > 80% as determined by SDS-PAGE and Coomassie blue staining

Buffer: 25 mM Tris-HCl, pH 8.0, 150 mM NaCl, 1% sarkosyl, 10% glycerol