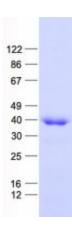

Species: Human
Expression Host: E. coli

Expression cDNA Clone

or AA Sequence:

A DNA sequence encoding human full-length RALYL

Tag: N-His

Predicted MW: 32.1 kDa

Concentration:  $>0.05 \mu g/\mu L$  as determined by microplate BCA method

Purity: > 80% as determined by SDS-PAGE and Coomassie blue staining

Buffer: 25 mM Tris-HCl, pH 8.0, 150 mM NaCl, 1% sarkosyl, 10% glycerol

**Note:** For testing in cell culture applications, please filter before use. Note that you may experience