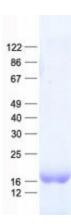

Tag: N-His

**Predicted MW:** 17.8 kDa

Concentration:  $>0.05 \mu g/\mu L$  as determined by microplate BCA method

**Purity:** > 80% as determined by SDS-PAGE and Coomassie blue staining

**Buffer:** 50 mM Tris-HCl, pH 8.0, 8 M urea

## **Product images:**