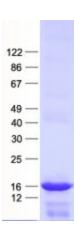

#### **Product data:**

**Product Type:** Recombinant Proteins

**Description:** Purified recombinant protein of Human PRELI domain containing 2 (PRELID2), transcript

variant 3, full length, with N-terminal HIS tag, expressed in E.Coli, 50ug

Species: Human
Expression Host: E. coli

Expression cDNA Clone

or AA Sequence:

A DNA sequence encoding human full-length PRELID2

Tag: N-His
Predicted MW: 17 kDa

**Concentration:** >0.05 μg/μL as determined by microplate BCA method

**Purity:** > 80% as determined by SDS-PAGE and Coomassie blue staining

**Buffer:** 50 mM Tris-HCl, pH 8.0, 8 M urea

**Note:** For testing in cell culture applications, please filter before use. Note that you may experience