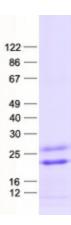

**Concentration:** >0.05 μg/μL as determined by microplate BCA method

Purity: > 80% as determined by SDS-PAGE and Coomassie blue staining

Buffer: 25 mM Tris-HCl, pH 8.0, 150 mM NaCl, 1% sarkosyl, 10% glycerol