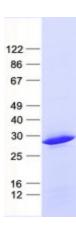

Predicted MW: 24.4 kDa

Concentration:  $>0.05 \mu g/\mu L$  as determined by microplate BCA method

Purity: > 80% as determined by SDS-PAGE and Coomassie blue staining

Buffer: 25 mM Tris-HCl, pH 8.0, 150 mM NaCl, 1% sarkosyl, 10% glycerol