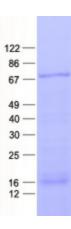

with N-terminal HIS tag, expressed in E.Coli, 50ug

Species: Human
Expression Host: E. coli

Expression cDNA Clone

or AA Sequence:

A DNA sequence encoding human full-length C3orf25

Tag: N-His

**Predicted MW:** 66.4 kDa

**Concentration:** >0.05 μg/μL as determined by microplate BCA method

Purity: > 80% as determined by SDS-PAGE and Coomassie blue staining

Buffer: 25 mM Tris-HCl, pH 8.0, 150 mM NaCl, 1% sarkosyl, 10% glycerol

## **Product images:**