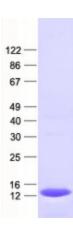

**Concentration:** >0.05 μg/μL as determined by microplate BCA method

Purity: > 80% as determined by SDS-PAGE and Coomassie blue staining

Buffer: 25 mM Tris-HCl, pH 8.0, 150 mM NaCl, 1% sarkosyl, 10% glycerol

## **Product images:**