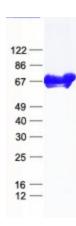

**Predicted MW:** 67.5 kDa

**Concentration:** >0.05 μg/μL as determined by microplate BCA method

**Purity:** > 80% as determined by SDS-PAGE and Coomassie blue staining

Buffer: 25 mM Tris-HCl, pH 8.0, 150 mM NaCl, 100 mM arginine, 10% glycerol

## **Product images:**