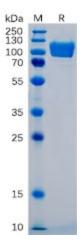

## **Product images:**

Figure 1. Human ICAM-1 Protein, mFc Tag on SDS-PAGE under reducing condition.