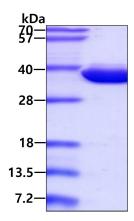

## **Product images:**

Coomassie Blue staining of purified recombinant mouse Lactate Dehydrogenase A/LDHA protein. (Cat# [TP721374]).