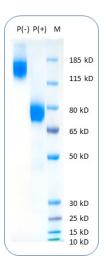

## **Product images:**

Human CD19 Protein (C-Fc-Avi) on SDS-PAGE under reducing condition P(+) and non-reducing condition P(-). The purity of this protein appears to be greater than 95% based on Coomassie-blue staining.