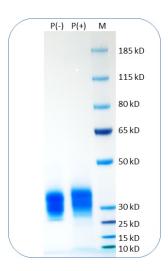

## **Product images:**

Human CD7 Protein (C-His-Avi) on SDS-PAGE under reducing condition P(+) and non-reducing condition P(-). The purity of this protein appears to be greater than 95% based on Coomassie-blue staining.