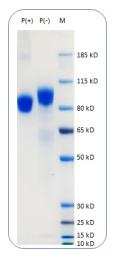

## **Product images:**

Human HER2 protein (C-His) is coated at 200ng/well. Anti-Her2 antibody can detect the Her2 protein. The ED50 is about 41.25 ng/mL..

Human HER2 Protein (C-His) on SDS-PAGE under reducing condition P(+) and non-reducing condition P(-). The purity of this protein appears to be greater than 90% based on Coomassie-blue staining.