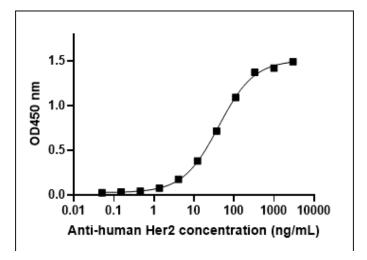

## **Product images:**

Human HER2 protein (C-His) is coated at 200ng/well. Anti-Her2 antibody can detect the Her2 protein. The ED50 is about 41.25 ng/mL..

Human HER2 Protein (C-His) on SDS-PAGE under reducing condition P(+) and non-reducing condition P(-). The purity of this protein appears to be greater than 90% based on Coomassie-blue staining.