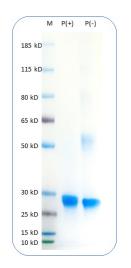

### **Product images:**

Human CD8 $\alpha$  Protein (C-His-Avi) on SDS-PAGE under reducing condition P(+) and non-reducing condition P(-). The purity of this protein appears to be greater than 95% based on Coomassie-blue staining.