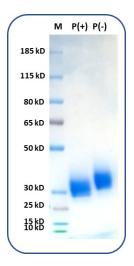

## **Product images:**

Human PD-L1 protein (C-His) on SDS-PAGE under reducing condition P(+) and non-reducing condition P(-). The purity of this protein appears to be greater than 95% based on Coomassie-blue staining.