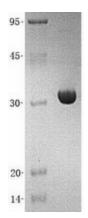

#### **Product Type: Recombinant Proteins Description:** Recombinant protein of human phenazine biosynthesis-like protein domain containing (PBLD), transcript variant 1 Species: Human **Expression Host:** E. coli Met1-Ala288 **Expression cDNA Clone** or AA Sequence: N-His Tag: Predicted MW: 33.9 kDa **Concentration:** lot specific **Purity:** >95% as determined by SDS-PAGE and Coomassie blue staining **Buffer:** Supplied as a 0.2 um filtered solution of 20mM Tris-HCl, 100mM NaCl, 1mM DTT, 30% Glycerol, pH 8.0. Endotoxin: < 0.1 EU per µg protein as determined by LAL test Store at < -20°C, stable for 6 months after receipt. Please minimize freeze-thaw cycles. Storage: Stable for at least 3 months from date of receipt under proper storage and handling Stability: conditions. NP 071412 **RefSeq:** Locus ID: 64081 **UniProt ID:** P30039, A0A024QZK5 Cytogenetics: 10q21.3 Synonyms: HEL-S-306; MAWBP; MAWDBP

## **Product images:**

This product is to be used for laboratory only. Not for diagnostic or therapeutic use. ©2024 OriGene Technologies, Inc., 9620 Medical Center Drive, Ste 200, Rockville, MD 20850, US