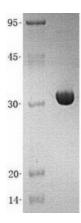

#### **Product data:**

**Product Type:** Recombinant Proteins

**Description:** Recombinant protein of human phenazine biosynthesis-like protein domain containing

(PBLD), transcript variant 1

Species: Human
Expression Host: E. coli

Expression cDNA Clone

or AA Sequence:

Met1-Ala288

Tag: N-His

**Predicted MW:** 33.9 kDa **Concentration:** lot specific

**Purity:** >95% as determined by SDS-PAGE and Coomassie blue staining

**Buffer:** Supplied as a 0.2 um filtered solution of 20mM Tris-HCl, 100mM NaCl, 1mM DTT, 30%

# **Product images:**