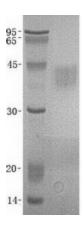

## TREM1 (NM 018643) Human Recombinant Protein

Ala21-Arg200

**Product data:** 

**Product Type: Recombinant Proteins** 

Description: Recombinant protein of human triggering receptor expressed on myeloid cells 1 (TREM1)

Species: Human **HEK293 Expression Host:** 

**Expression cDNA Clone** 

or AA Sequence:

C-6His Tag: Predicted MW: 21.3 kDa **Concentration:** lot specific

**Purity:** >95% as determined by SDS-PAGE and Coomassie blue staining