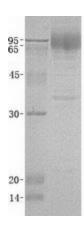

#### **Product data:**

**Product Type:** Recombinant Proteins

**Description:** Recombinant protein of human lysosomal-associated membrane protein 2 (LAMP2),

transcript variant C

Species: Human Expression Host: HEK293

Expression cDNA Clone

or AA Sequence:

Leu29-Ile375

Tag: C-His

Predicted MW: 39.4 kDa

Concentration: lot specific

**Purity:** >95% as determined by SDS-PAGE and Coomassie blue staining

Buffer: Provided lyophilized from a 0.2 μm filtered solution of 20 mM Tris-HCl, 150 mM NaCl