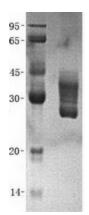

#### **Product Type: Recombinant Proteins Description:** Recombinant protein of human quinolinate phosphoribosyltransferase (QPRT) Species: Human E. coli **Expression Host:** Met1-His297 **Expression cDNA Clone** or AA Sequence: N-His Tag: Predicted MW: 33 kDa **Concentration:** lot specific **Purity:** >95% as determined by SDS-PAGE and Coomassie blue staining **Buffer:** Provided lyophilized from a 0.2 µm filtered solution of 20 mM Tris-HCl, 150 mM NaCl Endotoxin: < 0.1 EU per µg protein as determined by LAL test Store at -80°C. Storage: Stability: Stable for at least 3 months from date of receipt under proper storage and handling conditions. NP 055113 **RefSeq:** Locus ID: 23475 **UniProt ID:** Q15274, V9HWJ5, B4DDH4 Cytogenetics: 16p11.2 Synonyms: HEL-S-90n; QPRTase Summary: This gene encodes a key enzyme in catabolism of quinolinate, an intermediate in the tryptophan-nicotinamide adenine dinucleotide pathway. Quinolinate acts as a most potent endogenous exitotoxin to neurons. Elevation of guinolinate levels in the brain has been linked to the pathogenesis of neurodegenerative disorders such as epilepsy, Alzheimer's disease, and Huntington's disease. Alternative splicing results in multiple transcript variants. [provided by RefSeq, Dec 2015] **Protein Pathways:** Metabolic pathways, Nicotinate and nicotinamide metabolism