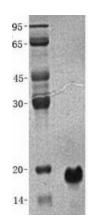

#### **Product Type: Recombinant Proteins Description:** Recombinant protein of human protein kinase (cAMP-dependent, catalytic) inhibitor beta (PKIB), transcript variant 3 Species: Human **Expression Host:** E. coli **Expression cDNA Clone** Met1-Lys78 or AA Sequence: N-His Tag: Predicted MW: 10.6 kDa **Concentration:** lot specific **Purity:** >95% as determined by SDS-PAGE and Coomassie blue staining **Buffer:** Supplied as a 0.2 um filtered solution of 20mM Tris-HCl, 100mM NaCl, 1mM DTT, 20% Glycerol, pH 8.0. Endotoxin: < 0.1 EU per µg protein as determined by LAL test Store at < -20°C, stable for 6 months after receipt. Please minimize freeze-thaw cycles. Storage: Stable for at least 3 months from date of receipt under proper storage and handling Stability: conditions. NP 115860 **RefSeq:** Locus ID: 5570 **UniProt ID:** Q9C010 Cytogenetics: 6q22.31 Synonyms: PRKACN2 Summary: This gene encodes a member of the cAMP-dependent protein kinase inhibitor family. The encoded protein may play a role in the protein kinase A (PKA) pathway by interacting with the catalytic subunit of PKA, and overexpression of this gene may play a role in prostate cancer. Alternatively spliced transcript variants encoding multiple isoforms have been observed for this gene. [provided by RefSeq, Jul 2012]

## **Product images:**

This product is to be used for laboratory only. Not for diagnostic or therapeutic use. ©2024 OriGene Technologies, Inc., 9620 Medical Center Drive, Ste 200, Rockville, MD 20850, US