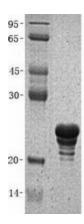

**Expression cDNA Clone** 

His29-Ser209

or AA Sequence:

Tag: N-His

Predicted MW: 21.7 kDa

Concentration: lot specific

**Purity:** >95% as determined by SDS-PAGE and Coomassie blue staining

Buffer: Provided lyophilized from a 0.2 μm filtered solution of 20 mM Tris-HCl, 150 mM NaCl